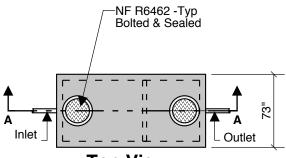

1600 GALLON GREASE 40" LL 46 1/2" INLET

2 Compartment

**Top View** 

**End View** 

Typical Cover Detail

Notes: Concrete - 5000 PSI Joint Sealant - High Grade EZ-Stick Labels - Warning signs located on all manholes Installation - See separate installation guide Baffles Installed Rubber Gaskets - Press Seal Tank Designed To ASTM C-1227-90 and ASTM 1613-06