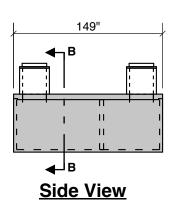

1600 GALLON GREASE 40" LL 46 1/2" INLET

2 Compartment

**Top View** 

**End View** 

Typical Cover Detail

Notes: Concrete - 5000 PSI Joint Sealant - High Grade EZ-Stick Labels - Warning signs located on all manholes Installation - See separate installation guide Baffles Installed Rubber Gaskets - Press Seal Tank Designed To ASTM C-1227-90 and ASTM 1613-06