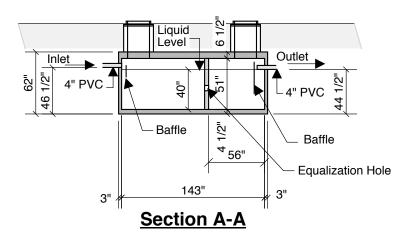

1600 GALLON GREASE 40" LL 46 1/2" INLET

2 Compartment

**Top View** 

**End View** 

Typical Cover Detail

Notes: Concrete - 5000 PSI Joint Sealant - High Grade EZ-Stick Labels - Warning signs located on all manholes Installation - See separate installation guide Baffles Installed Rubber Gaskets - Press Seal Tank Designed To ASTM C-1227-90 and ASTM 1613-06