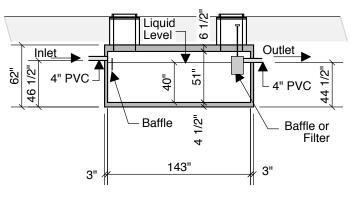

1600 GALLON GREASE 40" LL 46 1/2" INLET

Single Compartment

Side View

**End View** 

Typical Cover Detail

**Section A-A** 

Notes:
Concrete - 5000 PSI
Joint Sealant - High Grade EZ-Stick
Labels - Warning signs located on all manholes
Installation - See separate installation guide
Baffles Installed
Rubber Gaskets - Press Seal
Tank Designed To ASTM C-1227-90 and ASTM 1613-06