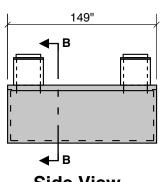

1600 GALLON GREASE 40" LL 46 1/2" INLET

Single Compartment

Side View

**End View** 

Typical Cover Detail

**Section A-A** 

Notes:
Concrete - 5000 PSI
Joint Sealant - High Grade EZ-Stick
Labels - Warning signs located on all manholes
Installation - See separate installation guide
Baffles Installed
Rubber Gaskets - Press Seal
Tank Designed To ASTM C-1227-90 and ASTM 1613-06