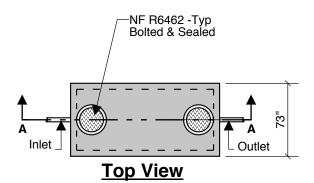

1600 GALLON GREASE 40" LL 46 1/2" INLET

Single Compartment

Side View

**End View** 

Typical Cover Detail

**Section A-A** 

Notes:
Concrete - 5000 PSI
Joint Sealant - High Grade EZ-Stick
Labels - Warning signs located on all manholes
Installation - See separate installation guide
Baffles Installed
Rubber Gaskets - Press Seal
Tank Designed To ASTM C-1227-90 and ASTM 1613-06