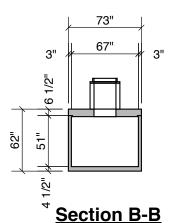

1600 GALLON GREASE 40" LL 46 1/2" INLET

Single Compartment

Side View

**End View** 

Typical Cover Detail

**Section A-A** 

Notes:
Concrete - 5000 PSI
Joint Sealant - High Grade EZ-Stick
Labels - Warning signs located on all manholes
Installation - See separate installation guide
Baffles Installed
Rubber Gaskets - Press Seal
Tank Designed To ASTM C-1227-90 and ASTM 1613-06