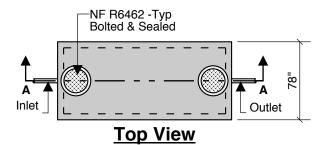

2000 SL GALLON GREASE 43" LL 48" INLET

2 Compartment

**End View** 

78"
72"
3"
59
82
Section B-B

Baffle Or Filter Equilization Hole

3"

Outlet

4" PVC