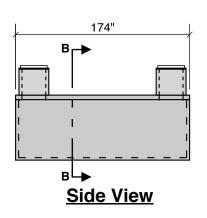

Baffle

Or Filter

Equilization Hole

**Section A-A** 

Typical Cover Detail

Notes: Concrete - 5000 PSI Joint Sealant - High Grade EZ-Stick Labels - Warning signs located on all manholes Installation - See separate installation guide Baffles Installed Rubber Gaskets - Press Seal Tank Designed To ASTM C-1227-90 and ASTM 1613-06