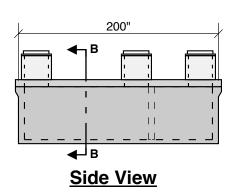

3000 GALLON GREASE 44" LL 50" INLET

2 Compartment

**End View** 

**Section B-B** 

**Typical Cover Detail** 

**Section A-A** 

Notes:
Concrete - 5000 PSI
Joint Sealant - High Grade EZ-Stick
Labels - Warning signs located on all manholes
Installation - See separate installation guide
Baffles Installed
Rubber Gaskets - Press Seal
Tank Designed To ASTM C-1227-90 and ASTM 1613-06