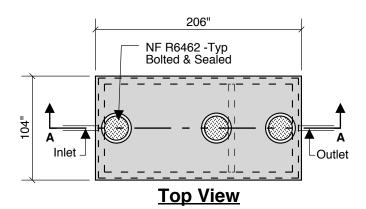

3000 GALLON GREASE 44" LL 50" INLET

2 Compartment

**End View** 

**Section B-B** 

**Typical Cover Detail** 

**Section A-A** 

Notes:
Concrete - 5000 PSI
Joint Sealant - High Grade EZ-Stick
Labels - Warning signs located on all manholes
Installation - See separate installation guide
Baffles Installed
Rubber Gaskets - Press Seal
Tank Designed To ASTM C-1227-90 and ASTM 1613-06