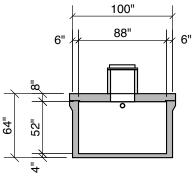

3000 GALLON GREASE 44" LL 50" INLET

2 Compartment

**End View** 

**Section B-B** 

**Typical Cover Detail** 

**Section A-A** 

Notes:
Concrete - 5000 PSI
Joint Sealant - High Grade EZ-Stick
Labels - Warning signs located on all manholes
Installation - See separate installation guide
Baffles Installed
Rubber Gaskets - Press Seal
Tank Designed To ASTM C-1227-90 and ASTM 1613-06