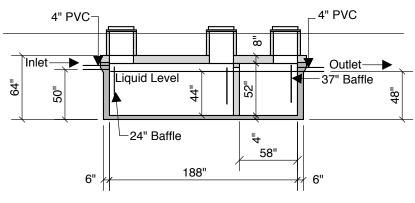

3000 GALLON GREASE 44" LL 50" INLET

2 Compartment

**End View** 

**Section B-B** 

**Typical Cover Detail** 

**Section A-A** 

Notes:
Concrete - 5000 PSI
Joint Sealant - High Grade EZ-Stick
Labels - Warning signs located on all manholes
Installation - See separate installation guide
Baffles Installed
Rubber Gaskets - Press Seal
Tank Designed To ASTM C-1227-90 and ASTM 1613-06